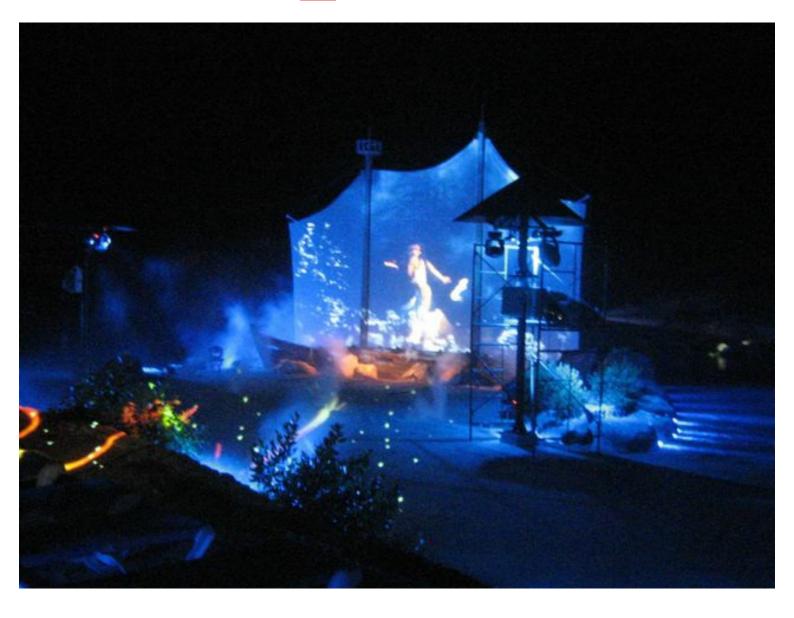

#### Description

What makes the experience unforgettable is the immersive multimedia installations set up right on the beach. All the technical equipment is concealed within sets that blend in with the natural surroundings, creating unexpected spectacular effects. These include projections on a giant screen and on a water screen, mist generators and other special effects that enhance this high-colour venue.