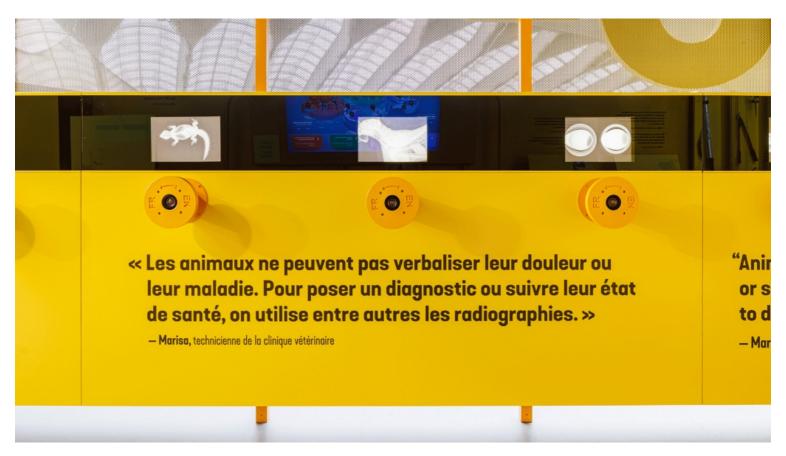

In an effort to create a more contemporary and immersive experience for guests, the Biodôme temporarily shut down for two years while it underwent major renovations to some of its larger public spaces. One of the new features unveiled when it reopened in August 2020 was the Bio-machine exhibition, which provided a behind-the-scenes look at how the entire centre operates. Located on the mezzanine of the Biodôme, the exhibition gives guests the opportunity to learn more about some of the on-site jobs done by staff members, through a series of 10 interactive stations. A multimedia interface showcases the various life support systems for each ecosystem within the facility.

#### Description

XYZ's involvement in the Bio-machine project focused on multimedia integration (audio, video, architectural lighting).

The system comprised 24 speakers on 24 separate tracks to spatialize the sound and make the entire acoustic experience more immersive. Touchscreens and peripherals were also installed in certain stations to help visitors carry out specific "missions." Every piece of equipment was carefully selected to fit perfectly within the interior of the exhibition module. Track-mounted projectors were strategically positioned to draw attention to key visuals and information panels.