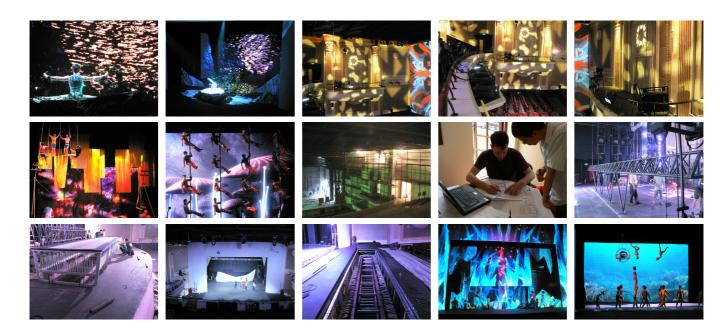

#### Description

Opening at the Dome Theatre on September 27 2010, *Kaleido* is also a 100-minute multimedia show that combines Chinese acrobatics, martial arts, modern dance, singing, extreme sports and many other Chinese elements. *Kaleido* is providing a journey through time and a back-to-the-future adventure.

In one fabulous scene, lights, smoke, mist and a water curtain create a crystal cave and underwater world. A dancing mermaid is ready to leave the water and witness a magnificent future.

# Mandate

Audiovisual design, stage design and mechanization Project management and technical supervision Installation Programming and calibration