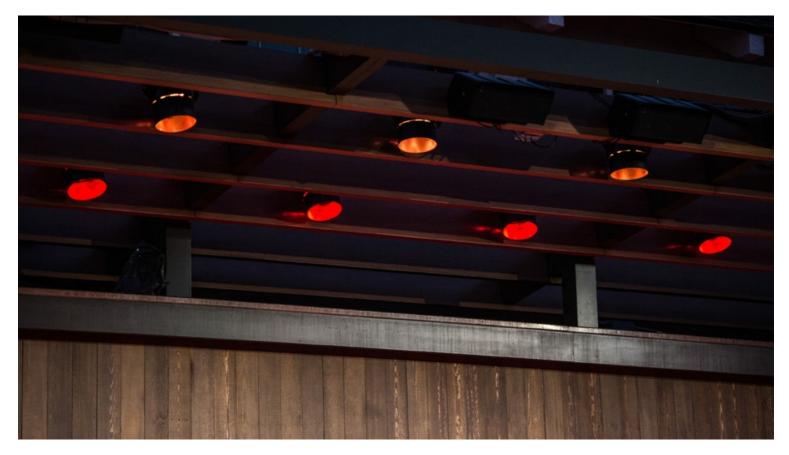

#### Lahaina, Hawaii, USA, 2016

The Feast at Lele is a luau, a traditional Hawaiian dinner show held on the beach, that is nearly sold out seven days a week. In order to modernize their offering, the entertainment company's owners decided to upgrade and update their theatre equipment. XYZ Cultural Technology was mandated to design, supply and install an audio-visual system that could withstand the maritime climate. XYZ also programmed the audio content and lighting for the colourful show.

Lahaina's heavenly climate is a challenge for the installation of audio-visual equipment, especially if it is to be permanent. To accommodate a show that runs daily, XYZ designed a sturdy system that can withstand the maritime air, rain and wind. The lighting consists of 74 Elation Scene lighting fixtures and the sound system relies on 6 Meyer Sound loudspeakers.