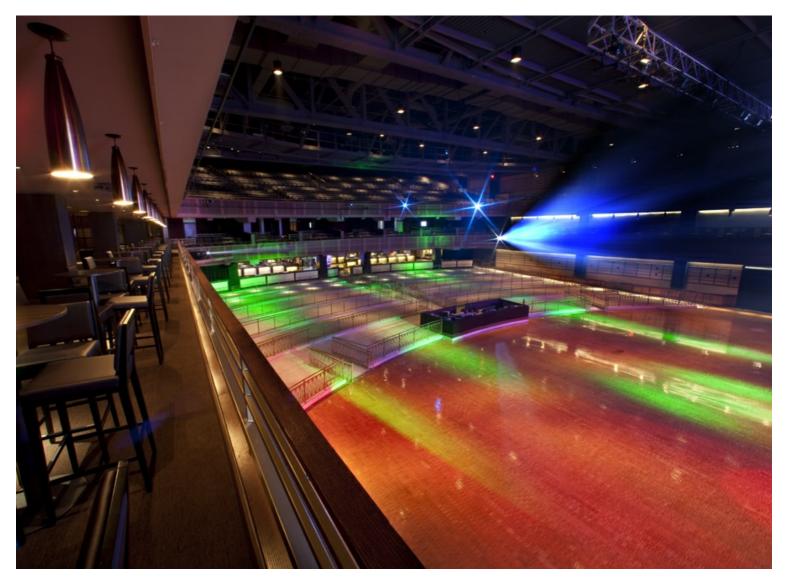

#### Hard Rock Casino

Las Vegas, Nevada, USA, 2009

A true international rock icon, The Joint at the Hard Rock Casino was treated to a makeover by the Montreal based firm, Sceno Plus. The 4,000-seat room continues to welcome the biggest international rock stars in a supercharged atmosphere.

#### Description

The multi-purpose theatre can hold concerts as well as sport or corporate events. Sir Paul McCartney opened the venue in April 2009.

The Joint has exceptional architectural and engineering characteristics that make this new rock temple a key location for major international tours.