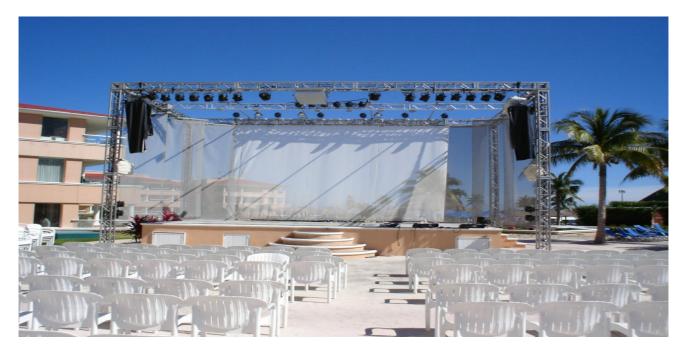

## Moon Palace

Mayan Riviera, Mexico, 2006

The Moon is the largest hotel of the Palace chain. The Nizuc and Sunrise lobbies each have their own stage, designed to maximize hotel clients' experience. With a minimum investment in infrastructure, these two stages now have the capacity to offer high-quality shows.

### Description

The hotel often converts the public space into a banquet hall, allowing clients to enjoy a delicious meal under the stars while watching the show.